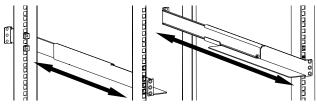

#### • UPS installation overview:

**Step 1**: Put UPS with assembled ears on the rack support.

Step 2: Fix the M5 screws as the picture below shows.

Step 3: The UPS is well installed on the rack.

3

661-RM00-000-00R