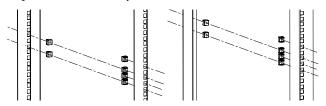

#### Installation

• Rack installation overview:

Step 1: Fix M5 Nuts as the picture shows

Step 2: Strengthen the Rack to fit the depth of the frame racks

Step 3: Fix M5 Flat Screws as the picture shows