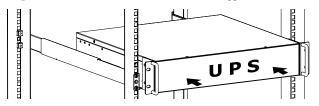

#### • UPS installation overview:

**Step 1**: Put UPS with assembled ears on the rack support.

Step 2: Fix the M5 screws as the picture below shows.

Step 3: The UPS is well installed on the rack.

3

661-RM00-000-00R