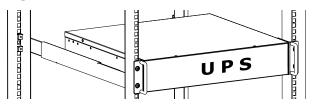

#### • UPS installation overview:

**Step 1**: Put UPS with assembled ears on the rack support.

Step 2: Fix the M5 screws as the picture below shows.

Step 3: The UPS is well installed on the rack.

3

661-RM00-000-00R