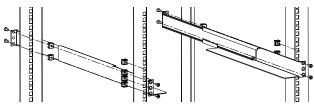

#### Installation

• Rack installation overview:

Step 1: Fix M5 Nuts as the picture shows

Step 2: Strengthen the Rack to fit the depth of the frame racks

Step 3: Fix M5 Flat Screws as the picture shows