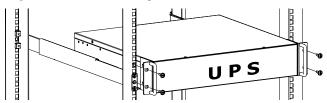

#### • UPS installation overview:

**Step 1**: Put UPS with assembled ears on the rack support.

Step 2: Fix the M5 screws as the picture below shows.

Step 3: The UPS is well installed on the rack.

3

661-RM00-000-00R