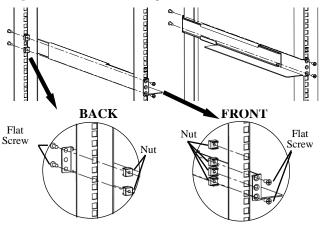

#### Installation

• Rack installation overview:

Step 1: Fix M5 Nuts as the picture shows

Step 2: Strengthen the Rack to fit the depth of the frame racks

Step 3: Fix M5 Flat Screws as the picture shows