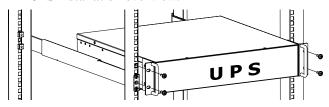

#### • UPS installation overview:

**Step 1**: Put UPS with assembled ears on the rack support.

Step 2: Fix the M5 screws as the picture below shows.

Step 3: The UPS is well installed on the rack.

3

661-RM00-000-00R