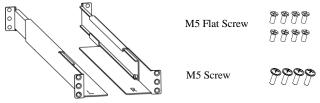

## Package Contents

| Right Rack Rail | Х | 1  |        |        |
|-----------------|---|----|--------|--------|
| Left Rack Rail  | Х | 1  |        | 888888 |
| M5 Nut          | Х | 12 | M5 Nut |        |
| M5 Flat Screw   | Х | 8  |        | 999999 |
| M5 Screw        | Х | 4  |        |        |